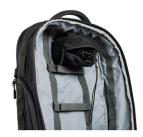

# MZPH ModPak

**EDC MOLLE Pouches** 

Customize your interior storage by organizing your gear with the Pelican Modpak™ Insert MOLLE EDC Pouch. This removable pouch seamlessly hooks to the brushed nylex inside the Pelican Aegis™ 18L and 25L Travel Packs and Rolling Duffels. Remove and adjust to set-up your gear in a variety of ways. Whether you need additional organization pockets, zipper pouches or MOLLE pouch set up, the Modpak Insert MOLLE EDC Pouch offers the modular set up you require to successfully complete your mission.

## **CONFIGURATIONS**

**MZPH** Standard

**MZPH4X3** 4" x 3"

**MZPH8X4** 8" x 4"

#### **MATERIALS**

**Body** 500D Cordura with MOLLE webbing