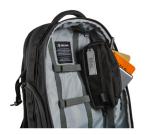

# MZPH ModPak

**EDC MOLLE Pouches** 

Customize your interior storage by organizing your gear with the Pelican Modpak™ Insert MOLLE EDC Pouch. This removable pouch seamlessly hooks to the brushed nylex inside the Pelican Aegis™ 18L and 25L Travel Packs and Rolling Duffels. Remove and adjust to set-up your gear in a variety of ways. Whether you need additional organization pockets, zipper pouches or MOLLE pouch set up, the Modpak Insert MOLLE EDC Pouch offers the modular set up you require to successfully complete your mission.

## **CONFIGURATIONS**

**MZPH** Standard

**MZPH4X3** 4" x 3"

**MZPH8X4** 8" x 4"

#### **MATERIALS**

**Body** 500D Cordura with MOLLE webbing