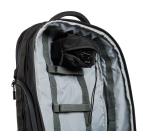

# MZPH ModPak

**EDC MOLLE Pouches** 

Customize your interior storage by organizing your gear with the Pelican Modpak™ Insert MOLLE EDC Pouch. This removable pouch seamlessly hooks to the brushed nylex inside the Pelican Aegis™ 18L and 25L Travel Packs and Rolling Duffels. Remove and adjust to set-up your gear in a variety of ways. Whether you need additional organization pockets, zipper pouches or MOLLE pouch set up, the Modpak Insert MOLLE EDC Pouch offers the modular set up you require to successfully complete your mission.

## **CONFIGURATIONS**

**MZPH** Standard

**MZPH4X3** 4" x 3"

**MZPH8X4** 8" x 4"

#### **MATERIALS**

**Body** 500D Cordura with MOLLE webbing