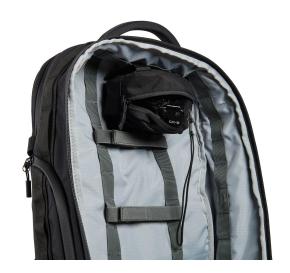

# MZPH ModPak

**EDC MOLLE Pouches** 

Customize your interior storage by organizing your gear with the Pelican Modpak™ Insert MOLLE EDC Pouch. This removable pouch seamlessly hooks to the brushed nylex inside the Pelican Aegis™ 18L and 25L Travel Packs and Rolling Duffels. Remove and adjust to set-up your gear in a variety of ways. Whether you need additional organization pockets, zipper pouches or MOLLE pouch set up, the Modpak Insert MOLLE EDC Pouch offers the modular set up you require to successfully complete your mission.

## **CONFIGURATIONS**

**MZPH** Standard

**MZPH4X3** 4" x 3"

**MZPH8X4** 8" x 4"

#### **MATERIALS**

**Body** 500D Cordura with MOLLE webbing