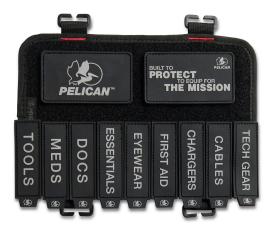

## VPIDP3 ModPak

Patch I.D. System

Customize your interior storage by organizing your gear in Pelican Modpak<sup>™</sup> Insert Patch ID System. Add tags to your bags from this label panel to quickly identify your gear. Tags include Cables, Chargers, First Aid, Eyewear, Docs, Essentials, Meds, Tech Gear and Tools. Whether you need additional organization pockets, zipper pouches or MOLLE pouch set-up, Modpak pouches allow you to create the modular and adjustable set-up to successfully complete any mission.