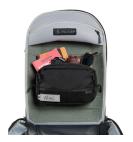

## ModPak

EDC Hook & Loop Pouch

Customize your interior storage by organizing your gear with the Pelican Modpak™ Insert Removable EDC Pouch. This removable pouch seamlessly hooks to the brushed nylex inside the Pelican Aegis™ 18L and 25L Travel Packs and Slings. Remove and adjust to set-up your gear in a variety of ways. Whether you need additional organization pockets, zipper pouches or MOLLE pouch set up, the Modpak Insert Removable EDC Pouch offers the modular set up you require to successfully complete your mission.