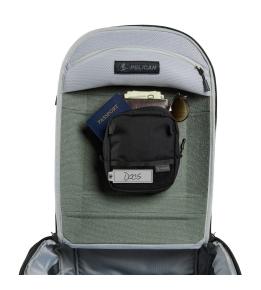

## ModPak

EDC Hook & Loop Pouch

Customize your interior storage by organizing your gear with the Pelican Modpak™ Insert Removable EDC Pouch. This removable pouch seamlessly hooks to the brushed nylex inside the Pelican Aegis™ 18L and 25L Travel Packs and Slings. Remove and adjust to set-up your gear in a variety of ways. Whether you need additional organization pockets, zipper pouches or MOLLE pouch set up, the Modpak Insert Removable EDC Pouch offers the modular set up you require to successfully complete your mission.