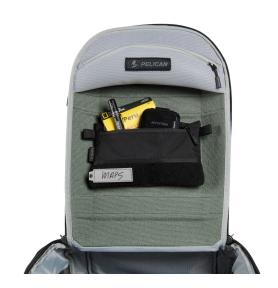

# ModPak

**Zipper Pouch** 

Customize your interior storage by organizing your gear with the Pelican Modpak™ Insert Removable Zipper Panel. This removable panel seamlessly hooks to the brushed nylex inside the Pelican Aegis™ 18L and 25L Travel Packs and Slings. Remove and adjust to set-up your gear in a variety of ways. Whether you need additional organization pockets, zipper pouches or MOLLE pouch set up, the Modpak Insert Removable Zipper Pouch offers the modular set up you require to successfully complete your mission.