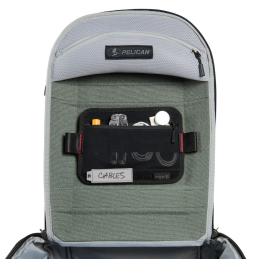

## VZP1 ModPak Zipper Panel

Customize your interior storage by organizing your gear with the Pelican Modpak<sup>™</sup> Insert Removable Zipper Panel. This removable panel seamlessly hooks to the brushed nylex inside the Pelican Aegis<sup>™</sup> 18L and 25L Travel Packs and Slings. Remove and adjust to set-up your gear in a variety of ways. Whether you need additional organization pockets, zipper pouches or MOLLE pouch set up, the Modpak Insert Removable Zipper Panel offers the modular set up you require to successfully complete your mission.