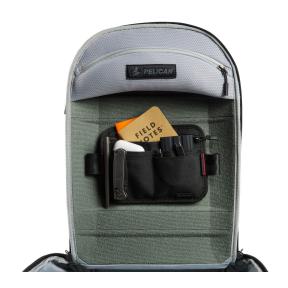

## ModPak

Organizer Panel

Customize your interior storage by organizing your gear with the Pelican Modpak™ Insert Removable Organizer. This removable panel seamlessly hooks to the brushed nylex inside the Pelican Aegis™ 18L and 25L Travel Packs and Slings. Remove and adjust to set-up your gear in a variety of ways. Whether you need additional organization pockets, zipper pouches or MOLLE pouch set up, the removable Modpak Insert Removable Organizer offers the modular set up you require to successfully complete your mission.