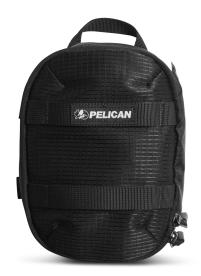

## ModPak

Small Packing Cube

Designed to complete any travel setup, Pelican ModPak™ Packing Cubes are the ultimate travel companion. The Pelican ModPak Packing Cubes provide modularity and customization for travel organization. Available in three sizes, the packing cubes feature easy-access grab handles and external attachment points to use with Aegis™ travel packs and duffels. Protect and organize your essentials Pelican ModPak Packing Cubes.

- Made with durable and breathable mono-mesh and YKK Zippers
- $\bullet$  External Attachment Points for Modular Set-up with Aegis  $^{\rm in}$  Travel Packs and Duffels
- Easy-Access Grab Handle
- Internal Organization Option Designed for Convenient Travel Set-up

# Exterior (L×W×D) 7.09 x 5.02" x 3.54 (18 x 12.8 x 9 cm) MATERIALS COLORS Black Charcoal Sand