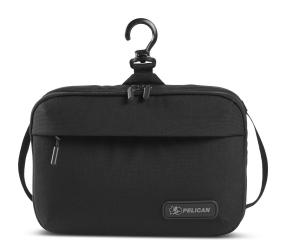

## DK5 ModPak Toiletry Bag

Designed to complete any travel setup, Pelican ModPak™ Toiletry Bag is the ultimate travel companion. The Pelican ModPak Toiletry Bag is smart storage solution to organize your gear on any mission critical adventure. Just add your toothbrush, toothpaste, medicines and more, and you are ready to go. Protect and organize your essentials with the Pelican ModPak Toiletry Bag.

- Swivel hook allows for full, out-of-the-way access
- 2x breathable zipper compartments with zipper closure
- Open pocket with elastic sleeve
- Easy-access grab handles
- Internal Organization Option Designed for Convenient Travel Set-up
- Made with 500D Cordura® Fabric and YKK Zippers