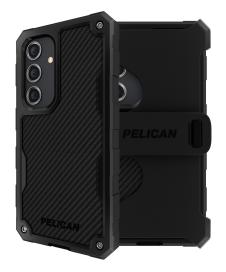

## Shield

Samsung Case

The Pelican Shield Carbon Phone Case for Galaxy S24 is equipped with a 21-foot drop defense, a protective carbon fiber polymer shell, and dual-layer impact dispersion. Built with textured sides, non-slip edges, and a phone holster with an integrated phone stand, the Shield secures your phone at all times to minimize drops.

- Fits Samsung Galaxy S24
- Dual-Layer Impact Protection
- Made From Recycled Materials
- Antimicrobial And Anti-Scratch Coatings
- Textured Sides For Enhanced Grip
- · Included Holster/Stand
- Compatible With Wireless Charging
- Lifetime Warranty
- 21ft Drop Protection
- Protective Carbon Fiber Shell