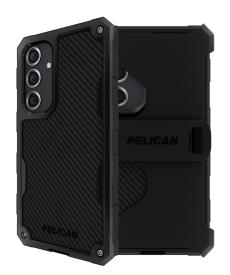

## Shield

Samsung Case

The Pelican Shield Carbon Phone Case for Galaxy S24+ is equipped with a 21-foot drop defense, a protective carbon fiber polymer shell, and dual-layer impact dispersion. Built with textured sides, non-slip edges, and a phone holster with an integrated phone stand, the Shield secures your phone at all times to minimize drops.

- Fits Samsung Galaxy S24+
- Dual-Layer Impact Protection
- Made From Recycled Materials
- Antimicrobial And Anti-Scratch Coatings
- Textured Sides For Enhanced Grip
- · Included Holster/Stand
- Compatible With Wireless Charging
- Lifetime Warranty
- 21ft Drop Protection
- Protective Carbon Fiber Shell