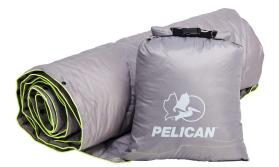

## PP046102

Casemate

Civilian Woobie Blanket

The Civilian Woobie Blanket is our take on the warming blanket that's been a hit with the troops since the 1850s. Packed with 600 down fill, a premium ripstop shell, and an impossible-to-lose incorporated pouch, this "anywhere" blanket is built for more than a picnic in the park.

1.00" (2.5 cm)

- Super insulating genuine duck down fill
- Tough coated ripstop nylon shell with Hi-Vis nylon trim
- Side button fasteners for sleeping bag & wearable use
- Lightweight and packable for hiking or travel
- Integrated stuff sack doubles as a phone pouch
- Machine washable (hang dry or tumble low/no heat)