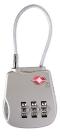

# **CP-WINE-8B**

8-Bottle Wine Carrier With Wheels

The CasePro Wine Travel Carrier, designed for the discerning wine enthusiast, combines elegance and practicality, featuring a secure locking system, adjustable dividers for up to 8 bottles, foam insulation for optimal temperature and shock protection, and convenient mobility with its retractable handle and smooth-rolling wheels, ensuring your wine travels in style and safety



### **DIMENSIONS**

Interior (L×W×D) 17.10 x 7.50" x 16.00 (43.4 x 19.1 x 40.6 cm) Exterior (L×W×D) 19.70 x 12.00" x 18.00 (50 x 30.5 x 45.7 cm)

Int Volume 1.19 ft<sup>3</sup> (0.034 m<sup>3</sup>)

### **MATERIALS**

### **COLORS**

## **ACCESSORIES**



**1506TSA** TSA Lock