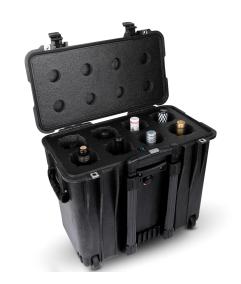

# **CP-WINE-8B**

8-Bottle Wine Carrier With Wheels

The CasePro Wine Travel Carrier, designed for the discerning wine enthusiast, combines elegance and practicality, featuring a secure locking system, adjustable dividers for up to 8 bottles, foam insulation for optimal temperature and shock protection, and convenient mobility with its retractable handle and smooth-rolling wheels, ensuring your wine travels in style and safety

### **DIMENSIONS**

Interior (L×W×D) 17.10 x 7.50" x 16.00 (43.4 x 19.1 x 40.6 cm) Exterior (L×W×D) 19.70 x 12.00" x 18.00 (50 x 30.5 x 45.7 cm)

Int Volume 1.19 ft<sup>3</sup> (0.034 m<sup>3</sup>)