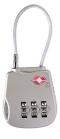

# **CP-WINE-6B**

Wine Carrier with Wheels, 6 Bottles, Black

Featuring six universal cavities with a diameter of 3-1/4 inches and varying heights, our thermally insulated wine carrier ensures your 750 ml bottles remain at the perfect temperature for 6-8 hours, even at 30,000 feet, while the accessory cavity conveniently stores corkscrews and aerators, all easily transportable with its retractable handle and wheels



### **DIMENSIONS**

Interior (L×W×D) 17.10 x 7.50" x 16.00 (43.4 x 19.1 x 40.6 cm) Exterior (L×W×D) 19.70 x 12.00" x 18.00 (50 x 30.5 x 45.7 cm)

Int Volume 1.19 ft<sup>3</sup> (0.034 m<sup>3</sup>)

### **MATERIALS**

### **COLORS**

## **ACCESSORIES**



**1506TSA** TSA Lock