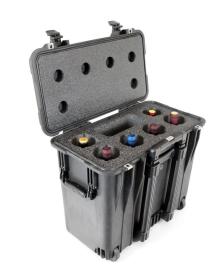

# **CP-WINE-6B**

Wine Carrier with Wheels, 6 Bottles, Black

Featuring six universal cavities with a diameter of 3-1/4 inches and varying heights, our thermally insulated wine carrier ensures your 750 ml bottles remain at the perfect temperature for 6-8 hours, even at 30,000 feet, while the accessory cavity conveniently stores corkscrews and aerators, all easily transportable with its retractable handle and wheels

### **DIMENSIONS**

Interior (L×W×D) 17.10 x 7.50" x 16.00 (43.4 x 19.1 x 40.6 cm) Exterior (L×W×D) 19.70 x 12.00" x 18.00 (50 x 30.5 x 45.7 cm)

Int Volume 1.19 ft<sup>3</sup> (0.034 m<sup>3</sup>)