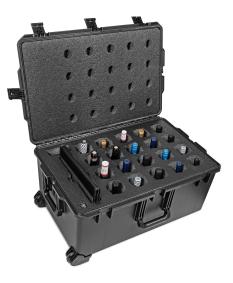

# CP-WINE-20B-PEL

20-Bottle Wine Carrier With Wheels

Elevate your wine transportation with the Pelican Large Case, a majestic solution that accommodates 20 bottles. Engineered for the collector's spirit, it stands as a bastion of protection for your treasured assortment, ensuring every bottle arrives at its destination in peak condition.

- Five Press & Pull Latches
- Guaranteed For Life
- Two Padlockable Hasps
- Two Double-layered, Soft-grip Handles
- Powerful Hinges
- O-ring seal

#### DIMENSIONS

| Interior (L×W×D) | 29.00 x 18.00" x 13.80 (73.7 x 45.7 x 35.1 cm) |
|------------------|------------------------------------------------|
| Exterior (L×W×D) | 30.12 x 19.12" x 14.92 (76.5 x 48.6 x 37.9 cm) |
| Int Volume       | 4.17 ft <sup>3</sup> (0.118 m <sup>3</sup> )   |