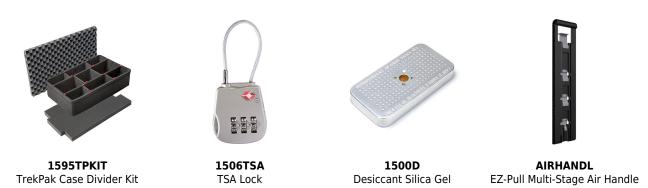

.6 x 22.7 cm) Exterior (L×W×D) 28.52 x 17.89" x 10.73 (72.4 x 45.4 x 27.3 cm)

 Lid Depth
 2.00" (5.1 cm)

 Bottom Depth
 6.92" (17.6 cm)

 Total Depth
 8.92" (22.7 cm)

 Int Volume
 1.95 ft³ (0.055 m³)

 Padlock Hole Diameter
 5/16" (12.7 cm)

#### **MATERIALS**

**Body** Proprietary Polypropylene Blend

Latch ABS O-Ring EPDM

PinsStainless SteelFoamPolyurethane

Purge Body ABS

Purge Vent Hi-Flow Gore-Tex 3 Micron Hydrophobic Non-Woven

#### **COLORS**

Black Charcoal Indigo Oxblood

# WEIGHT

 Weight With Foam
 16.35 lbs (7.4 kg)

 Weight Empty
 13.60 lbs (6.2 kg)

 Weight
 16.35 lbs (7.4 kg)

 Buoyancy
 148.37 lbs (67.3 kg)

 Weight With Organizers
 16.10 lbs (7.3 kg)

## **TEMPERATURE**

**Minimum Temperature** 0°F (-17.8 °C) **Maximum Temperature** 140°F (60 °C)

## **ACCESSORIES**



# Pelican

23215 Early Ave • Torrance, CA 90505 USA • Phone: (310) 326-4700 • (800) 473-5422 • Fax: (310) 326-3311 <u>sales@pelican.com</u> • <u>www.pelican.com</u>

Document created on 09-14-25