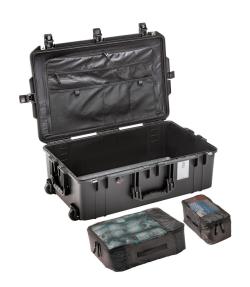

#### Travel Case

Stop rummaging through old luggage at check-in lines or remote base camps and travel smarter with Pelican™ Air Travel Cases. Lid organizers have zippered compartments for stowing larger items and see-through mesh pockets secure passports and cables. Packing cubes keep gear tightly bundled and allow you to arrange your gear by stacking or grouping side by side. Pelican™ Air Travel Cases are also built for versatility. Just remove the packing cubes and replace with optional Trekpak™ dividers, padded dividers or Pick N Pluck™ foam interior solutions (available separately).