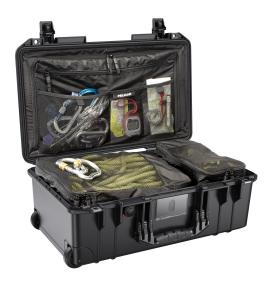

### Travel Case

Stop rummaging through old luggage at check-in lines or remote base camps and travel smarter with Pelican<sup>™</sup> Air Travel Cases. Lid organizers have zippered compartments for stowing larger items and see-through mesh pockets secure passports and cables. Packing cubes keep gear tightly bundled and allow you to arrange your gear by stacking or grouping side by side. Pelican<sup>™</sup> Air Travel Cases are also built for versatility. Just remove the packing cubes and replace with optional Trekpak<sup>™</sup> dividers, padded dividers or Pick N Pluck<sup>™</sup> foam interior solutions (available separately).

• Automatic pressure equalization valve - balances interior pressure, keeps water out

- Fold down over-molded handle
- Retractable extension trolley handle
- Stainless steel padlock protectors
- Business card holder
- Quiet rolling stainless-steel bearing wheels
- Press and Pull<sup>™</sup> Latches
- Lid Mesh and Zippered Storage Compartments
- Packing Cube Organizers
- Press and Pull Latches with TSA Key Locks
- Super-light proprietary  $HPX^{_2 \mbox{\scriptsize M}}$  Polymer up to 40% lighter
- Waterproof O-ring seal
- Waterproof, crushproof, dustproof
- IP67 & MIL-SPEC certified
- Made in the USA
- Limited Lifetime Warranty (Where applicable by law)