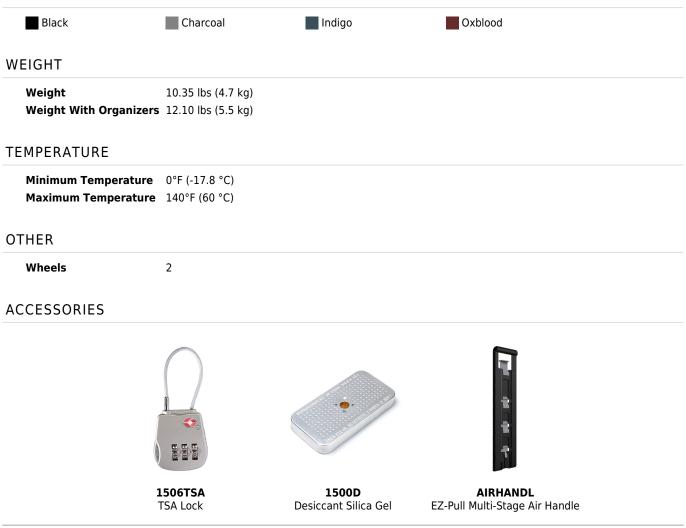

## COLORS

 Pelican

 23215 Early Ave • Torrance, CA 90505 USA • Phone: (310) 326-4700 • (800) 473-5422 • Fax: (310) 326-3311

 sales@pelican.com
 • www.pelican.com

Document created on 09-16-25