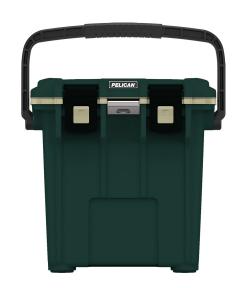

# Elite

Pelican Products, Inc. has protected defense, emergency and scientific expedition equipment through some ofthe harshest conditions on Earth since 1976. This same DNA is now available to you in Pelican™ Elite Coolers. We hold ourselves to higher criteria than other cooler makers. When it comes to durability, performance and ergonomic design, just "good enough" doesn't cut it. As a result, Pelican™ Elite Coolers perform to higher standards — better than any cold locker, tougher than any icebox. Pelican™ Elite Coolers are true next-generation innovations, created to last a lifetime.

From the latches to the freezer-grade seal to the toughest handles in the business, every part is engineered to our extreme durability and performance standards. Which is why we feel confident in providing you with a Lifetime Guarantee. Not three years. Not five years. A lifetime. Something the other makers don't (or can't) do.

Whether you're on the hunt of a lifetime, far out at sea with a cooler full of catch, crossing deserts on safari or simply tailgating during a big game – the Pelican™ Elite Cooler is the one for you.

- · Extreme ice retention
- Press & Pull Latches
- Molded-In Tie Downs
- · Non-Skid & Non-Marking Raised Feet
- · Guaranteed for life
- Integrated Cup Holders

## **DIMENSIONS**

Interior (L×W×D) 12.00 x 6.70" x 14.10 (30.5 x 17 x 35.8 cm) Exterior (L×W×D) 18.80 x 12.60" x 17.70 (47.8 x 32 x 45 cm)

**Volume** 21.50QT (20.35 L)

Can Capacity 15 cans

Int Volume 0.66 ft³ (0.019 m³)
Insulation Thickness 0.78" (2 cm)

#### **MATERIALS**

**Body** Polypropylene

**Latch** ABS

HandlePolypropyleneHardwareStainless SteelInsulationPolyurethane Foam

#### **COLORS**

White - Gray Dark Gray - Green Cement / White

#### WEIGHT

**Weight** 12.52 lbs (5.7 kg)