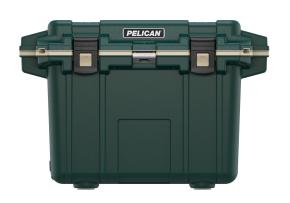

# **50QT**

## Elite

Pelican Products, Inc. has protected defense, emergency and scientific expedition equipment through some ofthe harshest conditions on Earth since 1976. This same DNA is now available to you in Pelican™ Elite Coolers.

We hold ourselves to higher criteria than other cooler makers. When it comes to durability, performance and ergonomic design, just "good enough" doesn't cut it. As a result, Pelican™ Elite Coolers perform to higher standards — better than any cold locker, tougher than any icebox. Pelican™ Elite Coolers are true next-generation innovations, created to last a lifetime. From the latches to the freezer-grade seal to the toughest handles in the business, every part is engineered to our extreme durability and performance standards. Which is why we feel confident in providing you with a Lifetime Guarantee. Not three years. Not five years. A lifetime. Something the other makers don't (or can't) do.

Whether you're on the hunt of a lifetime, far out at sea with a cooler full of catch, crossing deserts on safari or simply tailgating during a big game – the Pelican $^{\text{m}}$  Elite Cooler is the one for you.

- Extreme ice retention
- Press & Pull Latches
- · Non-Skid & Non-Marking Raised Feet
- Molded-In Lock Hasp, Stainless Steel Plate
- · Guaranteed for life
- Integrated Cup Holders
- Built-in Bottle Opener

### **DIMENSIONS**

Interior (L×W×D) 17.50 x 11.00" x 13.70 (44.5 x 27.9 x 34.8 cm) Exterior (L×W×D) 30.00 x 20.30" x 20.40 (76.2 x 51.6 x 51.8 cm)

**Volume** 52.87QT (50.03 L)

Can Capacity 38 cans

 Int Volume
 1.53 ft³ (0.043 m³)

#### **COLORS**

White - Gray Dark Gray - Green