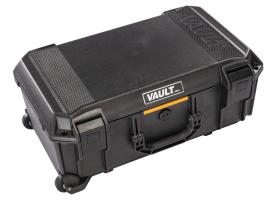

# V525C Vault Equipment Case

Built for hard use, high impact protection and supreme weather resistance, our Vault by Peli series rolling case is the most rugged and secure in its class. The Vault by Peli V525 rolling case has quiet rolling stainless-steel ball-bearing wheels and an extension handle for easy transport. Meets maximum airline carry-on size\*. And it's equipped with a host of robust protective features at a price every travel adventurer can afford.

- Retractable extension trolley handle
- Meets airline regulations for carry-on luggage\*
- \* Check with your airline for exact measurement requirements.
- Crushproof, dustproof, and weather-resistant

• Heavy duty handles are ergonomic and will stand up in even the toughest conditions

• Two push button latches offer secure closure with easy-open access