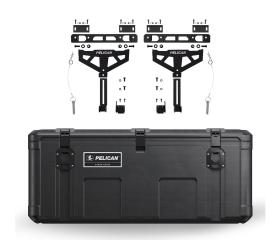

## Cargo

On The Job Bundle

Looking for a secure and convenient storage solution for your truck bed? Look no further than the Pelican On the Job Bundle. With our rugged crossbed mounted BX135 or BX255 Cargo case and easy-to-install Cross-Bed Cargo mounts, you'll have the exterior storage space you need to keep your tools, gear, and equipment organized and accessible. Plus, no drilling is required for installation of our Cross-Bed Cargo mounts, so you can have everything set up and ready to go in no time. To find the best fit for your truck, you can use our Fitment Tool (hyperlink URL: https://www.pelican.com/us/en/discover/cargo-cases/fit-your-vehicle/) to get

- Bundle Includes:
  - BX255 Cargo Case
  - Crossbed Mount