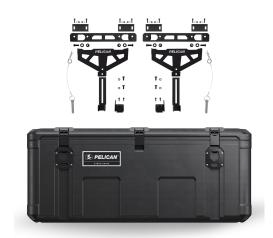

## Cargo

On The Job Bundle

Looking for a secure and convenient storage solution for your truck bed? Look no further than the Pelican On the Job Bundle. With our rugged cross-bed mounted BX135 or BX255 Cargo case and easy-to-install Cross-Bed Cargo mounts, you'll have the exterior storage space you need to keep your tools, gear, and equipment organized and accessible. Plus, no drilling is required for installation of our Cross-Bed Cargo mounts, so you can have everything set up and ready to go in no time. To find the best fit for your truck, you can use our Fitment Tool (hyperlink URL:

https://www.pelican.com/us/en/discover/cargo-cases/fit-your-vehicle/) to get the right Cargo case and mount solution for your pickup

- · Bundle Includes:
  - BX255 Cargo Case
  - Crossbed Mount