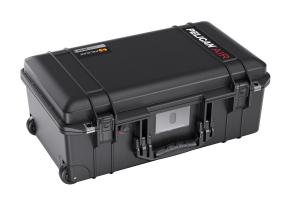

# 1535

#### Air

Carry-On Case

Pelican™ Air cases are the toughest and lightest cases Pelican has to offer. Designed with a super-light proprietary HPX² polymer construction, each Pelican Air case is up to 40 percent lighter than an average polymer case, yet still extremely durable. Pelican Air cases are waterproof, crushproof, and dustproof.

The Pelican 1535 Air Case provides protection for a wide variety of gear, from camera equipment to camping kits. It is available with foam, without foam, padded dividers, or TrekPak dividers. The Pelican 1535 Air Case is the maximum airline carry-on size, so you can travel with your sensitive gear close at hand. This Pelican Air case will lighten the load, while protecting your valued possessions.