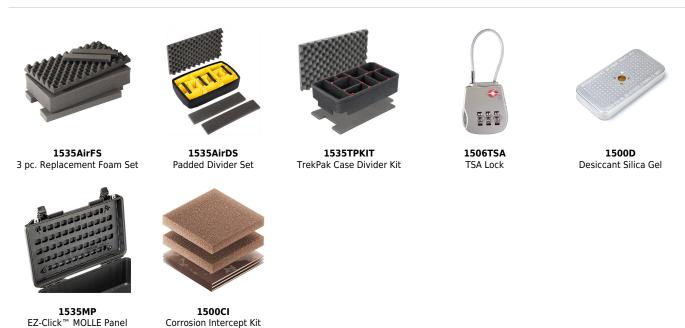

IONS**

Interior (L×W×D) 20.39 x 11.20" x 7.21 (51.8 x 28.4 x 18.3 cm) Exterior (L×W×D) 21.96 x 13.97" x 8.98 (55.8 x 35.5 x 22.8 cm)

 Lid Depth
 2.00" (5.1 cm)

 Bottom Depth
 5.21" (13.2 cm)

 Total Depth
 7.21" (18.3 cm)

 Int Volume
 0.95 ft³ (0.027 m³)

 Padlock Hole Diameter
 0.31" (0.8 cm)

#### **MATERIALS**

**Body** Proprietary Polypropylene Blend

Latch ABS
O-Ring EPDM
Purge Body ABS

Purge Vent Hi-Flow Gore-Tex 3 Micron Hydrophobic Non-Woven

## **COLOURS**

Black Orange Silver Yellow Graphite

## WEIGHT

 Weight With Foam
 9.98 lbs (4.5 kg)

 Weight Empty
 8.69 lbs (3.9 kg)

 Buoyancy
 64.80 lbs (29.4 kg)

 Weight With TrekPak / Foam Hybrid
 11.91 lbs (5.4 kg)

#### **TEMPERATURE**

 $\begin{tabular}{ll} \begin{tabular}{ll} \beg$ 

## **OTHER**

Wheels 2

## **ACCESSORIES**



Document created on 04-26-24