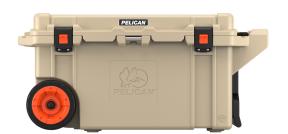

# **80QW**

## Elite

Wheeled Cooler

Pelican Products, Inc. is proud to announce our bear resistant certification from the Interagency Grizzly Bear Committee.

The purpose of this certification is to help keep bears safe and significantly reduce bear-human encounters by ensuring that bears do not have access and become conditioned to anthropogenic foods and other bear attractants that increase these encounters.

- Extreme ice retention, freezer grade gasket, 2" polyurethane insulation
- Press & Pull Latches (Wide for Gloved Use)
- Molded-In Tie Downs
- Non-Skid & Non-Marking Raised Feet
- Molded-In Lock Hasp, Stainless Steel Plate
- Sloped Drain & Tethered Threaded Plug (Garden Hose Attachable)
- Corrosion Resistant Stainless Steel Hardware
- Integrated Fish Scale on Lid
- Made in USA
- · Heavy duty wheels
- Molded-In handles with built in trolley handle
- · Guaranteed for life
- Custom Color Program
- Built-in Bottle Opener
- Built-in trolley handle with molded-in handles