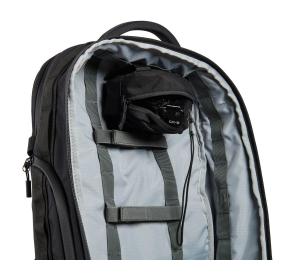

## ModPak

**EDC MOLLE Pouches** 

Customize your interior storage by organizing your gear with the Pelican Modpak™ Insert MOLLE EDC Pouch. This removable pouch seamlessly hooks to the brushed nylex inside the Pelican Aegis™ 18L and 25L Travel Packs and Rolling Duffels. Remove and adjust to set-up your gear in a variety of ways. Whether you need additional organization pockets, zipper pouches or MOLLE pouch set up, the Modpak Insert MOLLE EDC Pouch offers the modular set up you require to successfully complete your mission.