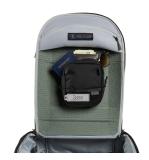

## ModPak

EDC Hook & Loop Pouch

Customize your interior storage by organizing your gear with the Pelican Modpak™ Insert Removable EDC Pouch. This removable pouch seamlessly hooks to the brushed nylex inside the Pelican Aegis™ 18L and 25L Travel Packs and Slings. Remove and adjust to set-up your gear in a variety of ways. Whether you need additional organization pockets, zipper pouches or MOLLE pouch set up, the Modpak Insert Removable EDC Pouch offers the modular set up you require to successfully complete your mission.