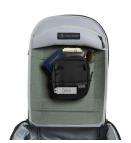

## ModPak

EDC Hook & Loop Pouch

Customize your interior storage by organizing your gear with the Pelican Modpak™ Insert Removable EDC Pouch. This removable pouch seamlessly hooks to the brushed nylex inside the Pelican Aegis™ 18L and 25L Travel Packs and Slings. Remove and adjust to set-up your gear in a variety of ways. Whether you need additional organization pockets, zipper pouches or MOLLE pouch set up, the Modpak Insert Removable EDC Pouch offers the modular set up you require to successfully complete your mission.