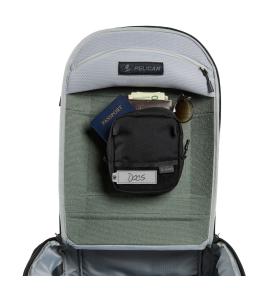

## ModPak

EDC Hook & Loop Pouch

Customize your interior storage by organizing your gear with the Pelican Modpak™ Insert Removable EDC Pouch. This removable pouch seamlessly hooks to the brushed nylex inside the Pelican Aegis™ 18L and 25L Travel Packs and Slings. Remove and adjust to set-up your gear in a variety of ways. Whether you need additional organization pockets, zipper pouches or MOLLE pouch set up, the Modpak Insert Removable EDC Pouch offers the modular set up you require to successfully complete your mission.