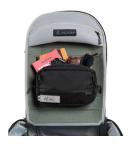

## ModPak

EDC Hook & Loop Pouch

Customize your interior storage by organizing your gear with the Pelican Modpak™ Insert Removable EDC Pouch. This removable pouch seamlessly hooks to the brushed nylex inside the Pelican Aegis™ 18L and 25L Travel Packs and Slings. Remove and adjust to set-up your gear in a variety of ways. Whether you need additional organization pockets, zipper pouches or MOLLE pouch set up, the Modpak Insert Removable EDC Pouch offers the modular set up you require to successfully complete your mission.