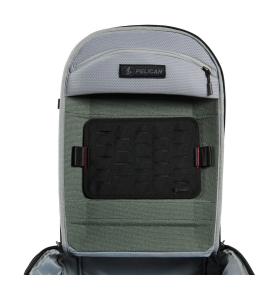

## ModPak

Removable P.A.L.S. Panel

Customize your interior storage by organizing your gear with the Pelican Modpak™ Insert Panel. This removable panel seamlessly hooks to the brushed nylex inside the Pelican Aegis™ 18L and 25L Travel Packs. Remove and adjust to set-up your gear in a variety of ways. Whether you need additional organization pockets, zipper pouches or MOLLE pouch set up, the removable Modpak Insert Panel offers the modular set up you require to successfully complete your mission.