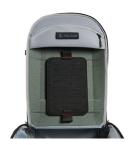

## ModPak

Removable P.A.L.S. Panel

Customize your interior storage by organizing your gear with the Pelican Modpak™ Insert Panel. This removable panel seamlessly hooks to the brushed nylex inside the Pelican Aegis™ 18L and 25L Travel Packs. Remove and adjust to set-up your gear in a variety of ways. Whether you need additional organization pockets, zipper pouches or MOLLE pouch set up, the removable Modpak Insert Panel offers the modular set up you require to successfully complete your mission.