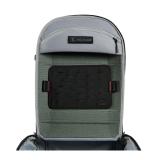

## ModPak

Removable P.A.L.S. Panel

Customize your interior storage by organizing your gear with the Pelican Modpak™ Insert Panel. This removable panel seamlessly hooks to the brushed nylex inside the Pelican Aegis™ 18L and 25L Travel Packs. Remove and adjust to set-up your gear in a variety of ways. Whether you need additional organization pockets, zipper pouches or MOLLE pouch set up, the removable Modpak Insert Panel offers the modular set up you require to successfully complete your mission.