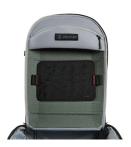

## ModPak

Removable P.A.L.S. Panel

Customize your interior storage by organizing your gear with the Pelican Modpak™ Insert Panel. This removable panel seamlessly hooks to the brushed nylex inside the Pelican Aegis™ 18L and 25L Travel Packs. Remove and adjust to set-up your gear in a variety of ways. Whether you need additional organization pockets, zipper pouches or MOLLE pouch set up, the removable Modpak Insert Panel offers the modular set up you require to successfully complete your mission.