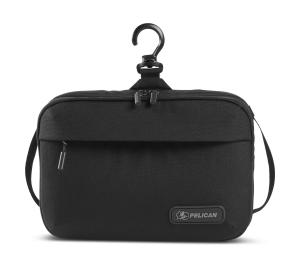

## ModPak

**Toiletry Bag** 

Designed to complete any travel setup, Pelican ModPak™ Toiletry Bag is the ultimate travel companion. The Pelican ModPak Toiletry Bag is smart storage solution to organize your gear on any mission critical adventure. Just add your toothbrush, toothpaste, medicines and more, and you are ready to go. Protect and organize your essentials with the Pelican ModPak Toiletry Bag.

- Swivel hook allows for full, out-of-the-way access
- 2x breathable zipper compartments with zipper closure
- · Open pocket with elastic sleeve
- Easy-access grab handles
- Internal Organization Option Designed for Convenient Travel Set-up
- Made with 500D Cordura® Fabric and YKK Zippers