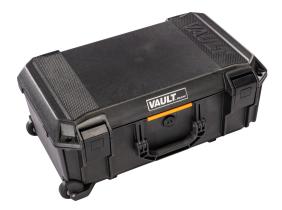

# V525 Vault **Rolling Case**

Built for hard use, high impact protection and supreme weather resistance, our Vault by Pelican series rolling case is the most rugged and secure in its class. The Vault by Pelican V525 rolling case has quiet rolling stainless-steel ball-bearing wheels and an extension handle for easy transport. Meets maximum airline carry-on size\*. And it's equipped with a host of robust protective features at a price every travel adventurer can afford.

- Retractable extension trolley handle
- Meets airline regulations for carry-on luggage\*
- · Made in the USA
- \* Check with your airline for exact measurement requirements.
- Crushproof, dustproof, and weather-resistant

• Heavy duty handles are ergonomic and will stand up in even the toughest conditions

• Two push button latches offer secure closure with easy-open access