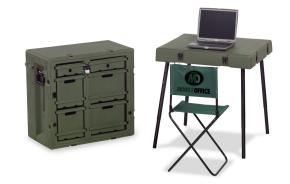

# 472-ADMIN-DESK

# Mobile Office™

Admin Desk

This Pelican-Hardigg ™ admin desk provides one flat surface with a set of four legs for use as a table. It has black carbon steel hardware, four comfort grip handles, one green fabric chair and six drawers (2 small lockable top drawers with a padlock, 2 medium drawers and 2 large drawers for folder hangers). This desk folds into one shipping container. Power strip provided by customer.

SM Drawer (L): 14"x8.8"x 9.75"
SM Drawer (R): 14"x12.5"x9.75"
MED Drawer: 14"x8.8"x 9.75"
LG Drawer: 14"x12.5"x 9.75"