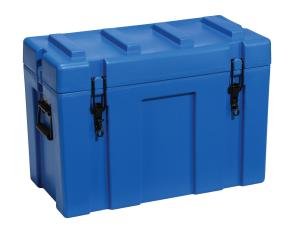

# BG062031045

Modular 620/1240 Range

Pelican Spacecase storage containers are moulded from UV stabilised foodgrade polyethylene plastic and are dust, oil, chemical and water resistant. They are made military tough and are proudly designed and manufactured in Australia. Interlocking male/female ribs are integrated for secure non-slip stacking on matched size cases.

- Moulded from UV stabilized polyethylene plastic
- Modular, stackable and interlocking design
- High strength rugged case will not rust or dent
- Dust, oil, chemical and water resistant
- · Large range of sizes
- Made military tough
- Proudly Designed and Manufactured in Australia
- 1 year warranty

#### **DIMENSIONS**

Interior (L×W×D) 22.24 x 10.24" x 14.76 (56.5 x 26 x 37.5 cm) Exterior (L×W×D) 24.41 x 12.20" x 17.72 (62 x 31 x 45 cm)

 Int Volume
 1.95 ft³ (0.055 m³)

 Lid Interior Length
 21.26" (54 cm)

#### **MATERIALS**

**Body** RotoMolded Polyethylene

Latch Steel (Zinc Plated / E-Coated Black)

Pins Hinge Steel (Zinc Plated)

### WEIGHT

Weight 17.09 lbs (7.8 kg)

## **OTHER**

**Military** yes