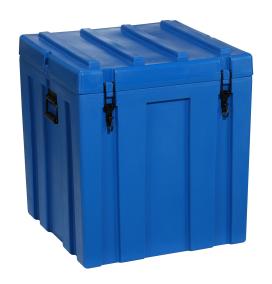

# BG062062067

Modular 620/1240 Range

Pelican Spacecase storage containers are moulded from UV stabilised foodgrade polyethylene plastic and are dust, oil, chemical and water resistant. They are made military tough and are proudly designed and manufactured in Australia. Interlocking male/female ribs are integrated for secure non-slip stacking on matched size cases.

- Moulded from UV stabilized polyethylene plastic
- Modular, stackable and interlocking design
- High strength rugged case will not rust or dent
- Dust, oil, chemical and water resistant
- · Large range of sizes
- · Made military tough
- Proudly Designed and Manufactured in Australia
- 1 year warranty

#### **DIMENSIONS**

Interior (L×W×D) 21.85 x 21.85" x 24.21 (55.5 x 55.5 x 61.5 cm) Exterior (L×W×D) 24.41 x 24.41" x 26.57 (62 x 62 x 67.5 cm)

Int Volume 6.69 ft³ (0.189 m³)
Lid Interior Length 21.26" (54 cm)
Lid Interior Width 21.26" (54 cm)
Lid Interior Depth 1.77" (4.5 cm)
Base Interior Depth 19.69" (50 cm)