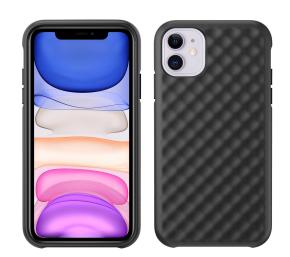

# Rogue

iPhone Case

Upgrade your phone protection with something outside the box. The Pelican™ Rogue phone case lives up to legacy, offering the same quality protection that put its predecessors on the map, and featuring new, waffle-style casing in two unique style options. Whichever your preference, the Pelican™ Rogue brings you heavy-duty defense in streamlined form.

- Guaranteed For Life: You break it, we replace it...forever.™
- Tested to Military Specifications to survive multiple drops
- Unique construction absorbs, redirects and disperses the force of impact to shield phone from damage
- Flexible yet impervious TPU rubber won't tear, pierce, or scratch