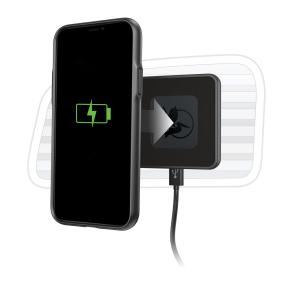

# Protector + EMS Car Charger

iPhone Case

The Pelican™ Protector EMS (Easy Mount System) Wireless Charging Vent Mount cuts the clutter out of your commute. This complete, all-in-one system features a Pelican™ Protector phone case with an integrated steel plate which seamlessly and securely connects to a magnetic vent mount. The adjustable mount allows you to easily switch between landscape and portrait mode while constantly connected to the wireless Qi charging system, providing a smooth, safe and handsfree ride.

- Tested to Military Specifications to survive multiple drops
- Wireless Qi-Certified Charging Provides secure and consistent hands-free wireless charging when connected to the mount
- Easy Mount System Provides seamless integration with included Protector Case
- Magnetic Car Vent Mount Air vent mount included. Fits most car vent sizes
- Dual-Layer Protection Case Durable polycarbonate case shields phone from damage with impact absorption and energy dispersion