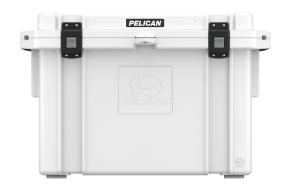

- Dual Handle System (Molded-in & Hinged Handles)
- Extreme ice retention, freezer grade gasket, 2" polyurethane insulation
- Press & Pull Latches (Wide for Gloved Use)
- Molded-In Tie Downs
- Non-Skid & Non-Marking Raised Feet
- Molded-In Lock Hasp, Stainless Steel Plate
- Sloped Drain & Tethered Threaded Plug (Garden Hose Attachable)
- Corrosion Resistant Stainless Steel Hardware
- Integrated Fish Scale on Lid
- Made in USA
- Guaranteed for life
- Custom Color Program

#### DIMENSIONS

| Interior (L×W×D)     | 27.34 x 12.00" x 17.62 (69.4 x 30.5 x 44.8 cm) |
|----------------------|------------------------------------------------|
| Exterior (L×W×D)     | 37.75 x 20.00" x 24.88 (95.9 x 50.8 x 63.2 cm) |
| Volume               | 95.00QT (89.9 L)                               |
| Int Volume           | 3.35 ft³ (0.095 m³)                            |
| Insulation Thickness | 2.00" (5.1 cm)                                 |

#### COLOURS

White

Tan