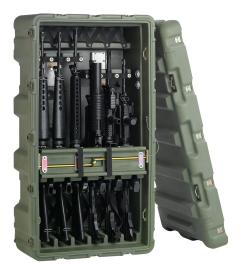

## 472-M4-M16-6

Mobile Armory<sup>™</sup>

**Rifle Case** 

Deplayoble, waterproof, durable transport and storage for a 6 pack of M16 weapons or any combination of M16s and M4s, lined up in unshakable custom security. Best of all, when the lid is removed, the weapons remain locked in the cases as a portable weapons rack.

- Pressure relief valve
- Humidity indicator

Pelican's M4/M16 case support space for common optics like the Aimpoint Pro or CompM4, Trijicon ACOG, and EOTECH holosights provided they are mounted on the flattop receiver and not on top of a carry handle
Case has a 40.2" (102 cm) internal case height to accept standard barrel lengths when locked into the mag well. Suitable for the M4 16" barrel + flash hider and the M16 20" barrel + flash hider.