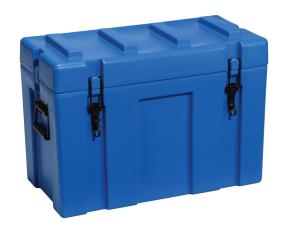

# BG062031045

Modular 620/1240 Range

Pelican Spacecase storage containers are moulded from UV stabilised foodgrade polyethylene plastic and are dust, oil, chemical and water resistant. They are made military tough and are proudly designed and manufactured in Australia. Interlocking male/female ribs are integrated for secure non-slip stacking on matched size cases.

- Moulded from UV stabilized polyethylene plastic
- Modular, stackable and interlocking design
- High strength rugged case will not rust or dent
- Dust, oil, chemical and water resistant
- · Large range of sizes
- Made military tough
- Proudly Designed and Manufactured in Australia
- 5 year warranty