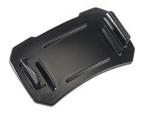

ALS**

BodyPolycarbonate (PC)O-RingOver-molded TPRLensPolycarbonate (PC)ShroudPolycarbonate (PC)

### **COLOURS**

Black

#### LIGHT SPECS

Lamp Type LED

#### **POWER**

Battery SizeAAABattery TypeAlkalineBattery Quantity3Batteries IncludedyesVolts4.5v

## WEIGHT

Weight With Batteries 3.3 oz (94 gr)
Weight Without
Batteries 2.0 oz (57 gr)

#### **SWITCH**

Switch Type Push Button
Light Modes High / Low / Flashing

Minimum Pack Package Code 1 C

| FL1 STANDARD | HIGH         | LOW          |
|--------------|--------------|--------------|
|              | 66<br>LUMENS | 36<br>LUMENS |
| $\Theta$     | 7h 15mins    | 21h 0mins    |
|              | 22m          | 16m          |
|              | 122cd        | 68cd         |
|              | IPX4         |              |

# **ACCESSORIES**



**2748**Strapless Headlamp Adapter

# Pelican