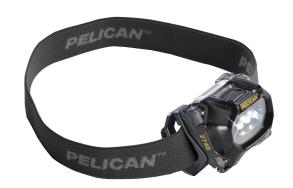

# 2740

#### Headlamp

Compact, reliable headlight for harsh conditions - the 2740 LED Headlamp features 3 LEDs, two white and one red. The red LED is very useful for preserving your night vision and the dual white LEDs produce up to 66 lumens of brilliant white light. A low level mode provides extended run time of 21 hours. Designed with weather resistant casings which also allows for fast and easy battery change.

Switch to the new 2740 Headlamp from Pelican.

- Built Pelican tough
- Hands-free design
- Night vision friendly
- Comfortable Cloth Strap