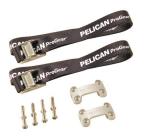

#### WEIGHT

**Weight** 21.67 lbs (9.8 kg)

**30-WB** Dry Rack Basket

**TDKIT**Tie Down Kit