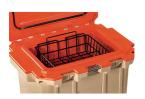

#### WEIGHT

**Weight** 21.67 lbs (9.8 kg)

**30-WB** Dry Rack Basket

**TDKIT**Tie Down Kit