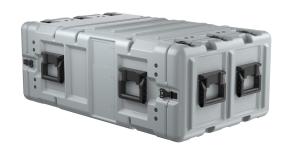

## SuperMAC™

5U

Peli™ SuperMAC™ rackmount cases are ideal for field-deployed equipment and sheltered applications. Typical uses include control consoles and panels, radar and microwave antennas, solid-state circuit electronics, or radio, TV and communications equipment.