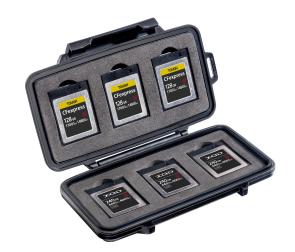

#### Micro

Memory Card Case

The Peli™ 0965 CFexpress/XQD Memory Card Case is secure storage for your memory cards (holds up to six CFexpress and/or XQD cards). Features include a water-resistant seal to protect memory cards from damage caused by water or moisture, plus a shock absorbing insert liner and tough exterior defend against the outdoor elements. Guaranteed for life, the Peli 0965 CFexpress/XQD Memory Card Case is engineered using the finest components.