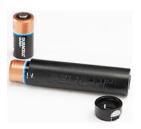

#### **POWER**

Battery SizeCR123Battery TypeLithiumBattery Quantity2Batteries IncludedyesVolts6.0v

# **ACCESSORIES**

**2387**Battery Casing

2388 USB Charger

**2389**Replacement Battery

Document created on 09-16-25