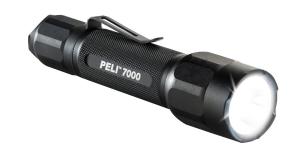

# 7000

Tactical Flashlight

# The First Peli Tactical Light To Break 600 Lumens... Now Surpasses 770 Lumens!

Our new pocket sized tactical light is engineered to output 774 lumens of intense LED light, turning night into day instantly. Four light modes: high, medium, low and strobe for close quarter to long distance viewing, including tactical offensive strobe.

With 4 programmable combinations now you're in complete control.

- Built Peli tough
- Compact and Lightweight
- Super bright LED beam