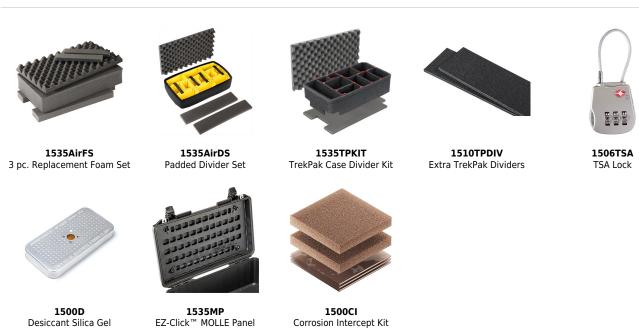

SIONS**

Interior (L×W×D) 20.39 x 11.20" x 7.21 (51.8 x 28.4 x 18.3 cm) Exterior (L×W×D) 21.96 x 13.97" x 8.98 (55.8 x 35.5 x 22.8 cm)

 Lid Depth
 2.00" (5.1 cm)

 Bottom Depth
 5.21" (13.2 cm)

 Total Depth
 7.21" (18.3 cm)

 Int Volume
 0.95 ft³ (0.027 m³)

 Padlock Hole Diameter
 0.31" (0.8 cm)

#### **MATERIALS**

**Body** Proprietary Polypropylene Blend

Latch ABS
O-Ring EPDM
Purge Body ABS

Purge Vent Hi-Flow Gore-Tex 3 Micron Hydrophobic Non-Woven

## **COLORS**

Black Orange Silver Yellow Graphite

## WEIGHT

 Weight With Foam
 9.98 lbs (4.5 kg)

 Weight Empty
 8.69 lbs (3.9 kg)

 Buoyancy
 64.80 lbs (29.4 kg)

 Weight With TrekPak / Foam Hybrid
 11.91 lbs (5.4 kg)

#### **TEMPERATURE**

 $\begin{tabular}{ll} \begin{tabular}{ll} \beg$ 

## **OTHER**

Wheels 2

## **ACCESSORIES**



Document created on 05-15-24