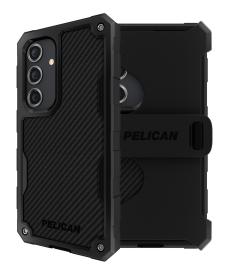

## Shield

Samsung Case

The Pelican Shield Carbon Phone Case for Galaxy S24 is equipped with a 21-foot drop defense, a protective carbon fiber polymer shell, and dual-layer impact dispersion. Built with textured sides, non-slip edges, and a phone holster with an integrated phone stand, the Shield secures your phone at all times to minimize drops.

- Fits Samsung Galaxy S24
- Dual-Layer Impact Protection
- Made From Recycled Materials
- Antimicrobial And Anti-Scratch Coatings
- Textured Sides For Enhanced Grip
- · Included Holster/Stand
- Compatible With Wireless Charging
- Lifetime Warranty
- 21ft Drop Protection
- Protective Carbon Fiber Shell