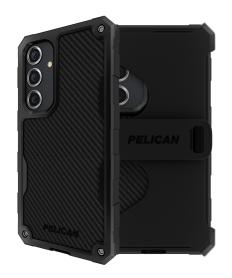

# Shield

Samsung Case

The Pelican Shield Carbon Phone Case for Galaxy S24+ is equipped with a 21-foot drop defense, a protective carbon fiber polymer shell, and dual-layer impact dispersion. Built with textured sides, non-slip edges, and a phone holster with an integrated phone stand, the Shield secures your phone at all times to minimize drops.

- Fits Samsung Galaxy S24+
- Dual-Layer Impact Protection
- Made From Recycled Materials
- Antimicrobial And Anti-Scratch Coatings
- Textured Sides For Enhanced Grip
- · Included Holster/Stand
- Compatible With Wireless Charging
- Lifetime Warranty
- 21ft Drop Protection
- Protective Carbon Fiber Shell