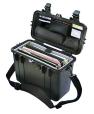

#### • Unique top loading design

- 3 level Pick N Pluck<sup>™</sup> with convoluted lid foam
- Automatic pressure equalization valve balances interior pressure, keeps water out
- Comfortable rubber over-molded handle
- Easy open double-throw latches
- Lifetime Guarantee of Excellence
- O-ring seal
- Open cell core with solid wall design strong, light weight
- Stainless steel hardware and padlock protectors
- Optional shoulder strap available

# CONFIGURATIONS

1430 Standard

1434 With Padded Dividers & Lid Organizer

1437 With Padded Office Divider Set & Lid Organizer

**1430NF** No Foam

**1430WF** With Foam