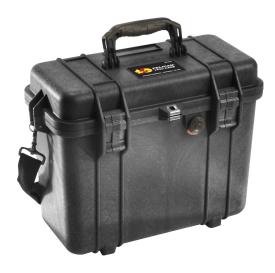

# 1430 Protector

Top Loader Case

Sensitive equipment needs protection, and since 1976 the answer has been the Pelican<sup>™</sup> Protector Case. These cases are designed rugged, and travel the harshest environments on earth. Against the extreme cold of the arctic or the heat of battle, Pelican cases have survived.

Made in the USA, these tough cases are designed with an automatic purge valve, that equalizes air pressure, a watertight silicone O-ring lid, overmolded rubber handles and stainless steel hardware.

#### • Unique top loading design

- 3 level Pick N Pluck<sup>™</sup> with convoluted lid foam
- Automatic pressure equalization valve balances interior pressure, keeps water out
- Comfortable rubber over-molded handle
- Easy open double-throw latches
- Lifetime Guarantee of Excellence
- O-ring seal
- Open cell core with solid wall design strong, light weight
- Stainless steel hardware and padlock protectors
- Optional shoulder strap available