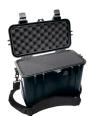

# CONFIGURATIONS

1430 Standard

1434 With Padded Dividers & Lid Organizer

1437 With Padded Office Divider Set & Lid Organizer

**1430NF** No Foam

**1430WF** With Foam

# DIMENSIONS

| Interior (L×W×D)      | 13.56 x 5.76" x 11.70 (34.4 x 14.6 x 29.7 cm) |
|-----------------------|-----------------------------------------------|
| Exterior (L×W×D)      | 16.40 x 8.71" x 13.15 (41.7 x 22.1 x 33.4 cm) |
| Lid Depth             | 2.00" (5.1 cm)                                |
| Bottom Depth          | 9.70" (24.6 cm)                               |
| Total Depth           | 11.7" (29.7 cm)                               |
| Int Volume            | 0.53 ft <sup>3</sup> (0.015 m <sup>3</sup> )  |
| Padlock Hole Diameter | 0.31" (0.8 cm)                                |