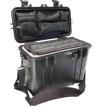

#### • Unique top loading design

- 3 level Pick N Pluck<sup>™</sup> with convoluted lid foam
- Automatic pressure equalization valve balances interior pressure, keeps water out
- Comfortable rubber over-molded handle
- Easy open double-throw latches
- Lifetime Guarantee of Excellence
- O-ring seal
- Open cell core with solid wall design strong, light weight
- Stainless steel hardware and padlock protectors
- Optional shoulder strap available

# CONFIGURATIONS

1430 Standard

1434 With Padded Dividers & Lid Organizer

1437 With Padded Office Divider Set & Lid Organizer

**1430NF** No Foam

**1430WF** With Foam