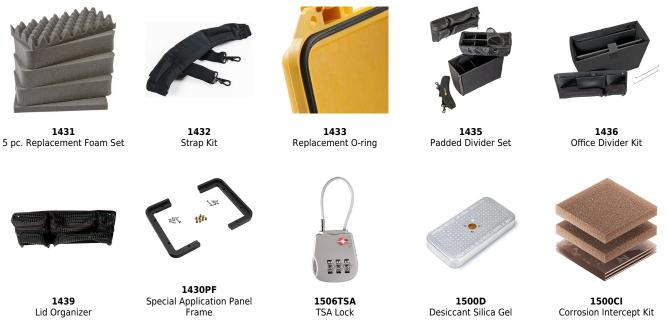

|
| Pins       | Stainless Steel     |
| Foam       | 1.3 lb Polyurethane |
| Purge Body | ABS                 |
|            |                     |

#### Purge Vent

## COLORS

Black

## WEIGHT

| Weight With Foam   | 6.50 lbs (2.9 kg)   |
|--------------------|---------------------|
| Weight Empty       | 5.60 lbs (2.5 kg)   |
| Buoyancy           | 59.00 lbs (26.8 kg) |
| Master Pack Weight | 8.09 lbs (3.7 kg)   |

## TEMPERATURE

| Minimum Temperature | -40°F (-40 °C)  |
|---------------------|-----------------|
| Maximum Temperature | 210°F (98.9 °C) |

## CERTIFICATIONS

| IP67     |       |
|----------|-------|
| Def Stan | 81-41 |

## OTHER

| Master Pack | 1   |  |  |
|-------------|-----|--|--|
| Nameplate   | yes |  |  |
| Military    | yes |  |  |

## ACCESSORIES





Document created on 05-29-24