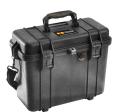

# 1430 Protector

Top Loader Case

Sensitive equipment needs protection, and since 1976 the answer has been the Pelican<sup>™</sup> Protector Case. These cases are designed rugged, and travel the harshest environments on earth. Against the extreme cold of the arctic or the heat of battle, Pelican cases have survived.

Made in the USA, these tough cases are designed with an automatic purge valve, that equalizes air pressure, a watertight silicone O-ring lid, overmolded rubber handles and stainless steel hardware.

#### • Unique top loading design

- 3 level Pick N Pluck<sup>™</sup> with convoluted lid foam
- Automatic pressure equalization valve balances interior pressure, keeps water out
- Comfortable rubber over-molded handle
- Easy open double-throw latches
- Lifetime Guarantee of Excellence
- O-ring seal
- Open cell core with solid wall design strong, light weight
- Stainless steel hardware and padlock protectors
- Optional shoulder strap available