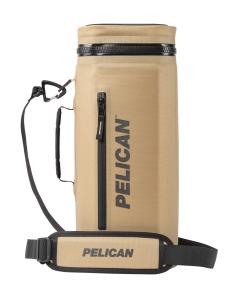

## Dayventure

Sling Cooler

The Pelican™ Dayventure Sling Cooler is the water-resistant and incredibly durable soft cooler that keeps your hands free and your cold drinks close. The Pelican™ Dayventure Sling features a wide top opening for easy access, an interior compartment that can hold up to four wine bottles, 12 cans, or 8.5 total liters, a convenient side pocket for additional dry storage and a compression molded base allowing it to stand on its own. Finished with a leak resistant zipper, this cooler will keep your drinks cold all day long and performs best when used with a Pelican Ice Pack. With a padded shoulder strap and rubberized carry handle, this cooler is easy to carry and is the perfect companion for every Dayventure.

- Puncture-resistant material stands up to the hard knocks of outdoor use
- Lightweight design with padded shoulder straps allow for ultimate portability and versatility
- · Compression molded base for increased structure and durability
- Leak-resistant zipper with a waterproof seal, keeping the ice and contents where they belong
- High density closed cell foam for extreme insulation
- Exterior pocket keeps dry goods separate and secure

#### **DIMENSIONS**

Interior (L×W×D) 14.60 x 5.90" x 5.90 (37.1 x 15 x 15 cm) Exterior (L×W×D) 18.30 x 7.50" x 7.50 (46.5 x 19.1 x 19.1 cm)

**Volume** 9.00QT (8.52 L)

Can Capacity 12 cans

Int Volume 0.29 ft<sup>3</sup> (0.008 m<sup>3</sup>)