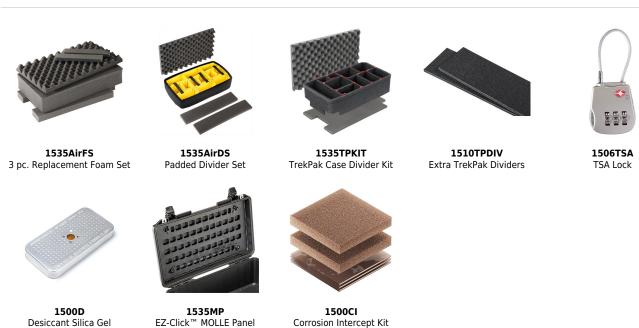

SIONS**

Interior (L×W×D) 20.39 x 11.20" x 7.21 (51.8 x 28.4 x 18.3 cm) Exterior (L×W×D) 21.96 x 13.97" x 8.98 (55.8 x 35.5 x 22.8 cm)

 Lid Depth
 2.00" (5.1 cm)

 Bottom Depth
 5.21" (13.2 cm)

 Total Depth
 7.21" (18.3 cm)

 Int Volume
 0.95 ft³ (0.027 m³)

 Padlock Hole Diameter
 0.31" (0.8 cm)

#### **MATERIALS**

**Body** Proprietary Polypropylene Blend

Latch ABS
O-Ring EPDM
Purge Body ABS

Purge Vent Hi-Flow Gore-Tex 3 Micron Hydrophobic Non-Woven

## **COLORS**

Black Orange Silver Yellow Graphite

## WEIGHT

 Weight With Foam
 9.98 lbs (4.5 kg)

 Weight Empty
 8.69 lbs (3.9 kg)

 Buoyancy
 64.80 lbs (29.4 kg)

 Weight With TrekPak / Foam Hybrid
 11.91 lbs (5.4 kg)

#### **TEMPERATURE**

 $\begin{tabular}{ll} \begin{tabular}{ll} \beg$ 

## **OTHER**

Wheels 2

## **ACCESSORIES**



Document created on 05-08-24