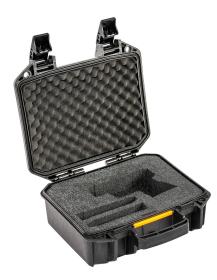

# V100PF1 Vault

Universal Pistol Case

Vault cases are the most rugged and secure cases in their class. The Vault Universal Pistol Case features custom foam designed to fit most standard full, compact, or sub-compact pistols. It holds one personal handgun and two magazines. Removable foam inserts increase the opening to fit a full pistol or keep them in to secure your sub-compact pistol. This small Vault case offers the ultimate trust at a more affordable price. Transport your firearms with confidence wherever the journey takes you.

• CUSTOM FOAM: Pre-cut heavy-duty foam features customized storage for one pistol with a red dot optic and light and 2 magazines

• MODULAR DESIGN: Dedicated single pistol case with removeable foam inserts to store a full, compact, or sub-compact pistol

• EASY-TO-USE: Two push-button latches offer secure closure with easy-open access

• Ideal for your personal handgun