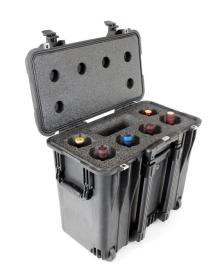

# CP-WINE-6B

Wine Carrier with Wheels, 6 Bottles, Black

Featuring six universal cavities with a diameter of 3-1/4 inches and varying heights, our thermally insulated wine carrier ensures your 750 ml bottles remain at the perfect temperature for 6-8 hours, even at 30,000 feet, while the accessory cavity conveniently stores corkscrews and aerators, all easily transportable with its retractable handle and wheels