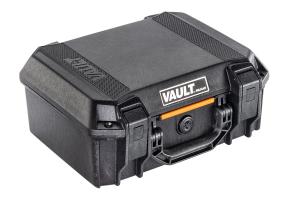

# V200 Vault Medium Pistol Case

Built for hard use, high impact and supreme weather resistance, new Vault series gun cases are the most rugged and secure in their class. Equipped with a host of premium protective features at a price more hunters and shooters can afford, as only the 42-year veteran of hard knocks could deliver.

- Four layers of protective foam
- Crushproof, dustproof, and weather-resistant

High-impact polymer assures protection of your firearm, via road, trail or air

• Heavy duty handles are ergonomic and will stand up in even the toughest conditions

- $\bullet$  Two push button latches offer secure closure with easy-open access
- Ideal for a large handgun, or multiple handguns with extra magazines