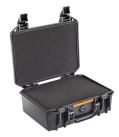

- Four layers of protective foam
- Crushproof, dustproof, and weather-resistant

High-impact polymer assures protection of your firearm, via road, trail or air

• Heavy duty handles are ergonomic and will stand up in even the toughest conditions

- $\bullet$  Two push button latches offer secure closure with easy-open access
- Ideal for a large handgun, or multiple handguns with extra magazines

### CONFIGURATIONS

V200 Standard

V200WF With Foam