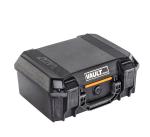

# V200 Vault Medium Pistol Case

Built for hard use, high impact and supreme weather resistance, new Vault series gun cases are the most rugged and secure in their class. Equipped with a host of premium protective features at a price more hunters and shooters can afford, as only the 42-year veteran of hard knocks could deliver.

- Four layers of protective foam
- Crushproof, dustproof, and weather-resistant

High-impact polymer assures protection of your firearm, via road, trail or air

• Heavy duty handles are ergonomic and will stand up in even the toughest conditions

- $\bullet$  Two push button latches offer secure closure with easy-open access
- Ideal for a large handgun, or multiple handguns with extra magazines